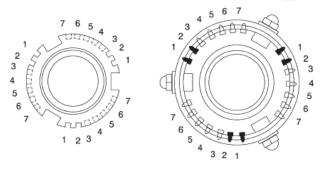

### SELECTIVITY

To avoid product contamination caused by connecting a hose unit to the wrong tank unit, selective versions of the hose and tank units are available.

| Selective Position Letter | Α   | В   | С   | D   | Е   | F   | G   |
|---------------------------|-----|-----|-----|-----|-----|-----|-----|
| Pin & Slot Position       | 1&2 | 1&3 | 1&4 | 1&5 | 1&6 | 1&7 | 2&3 |
| Selective Position Letter | н   | J   | К   | L   | М   | Ν   | Ρ   |
| Pin & Slot Position       | 2&4 | 2&5 | 2&6 | 2&7 | 3&4 | 3&5 | 3&6 |
| Selective Position Letter | Q   | R   | s   | Т   | U   | V   | W   |
| Pin & Slot Position       | 3&7 | 4&5 | 4&6 | 4&7 | 5&6 | 5&7 | 6&7 |