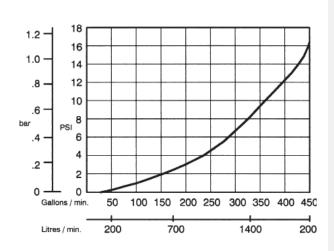

#### PRESSURE DROP

PRODUCT: Distillate Specific gravity at 15 deg / 15 deg C = 0.80 Viscosity at 15 deg C = 2.4 centistokes