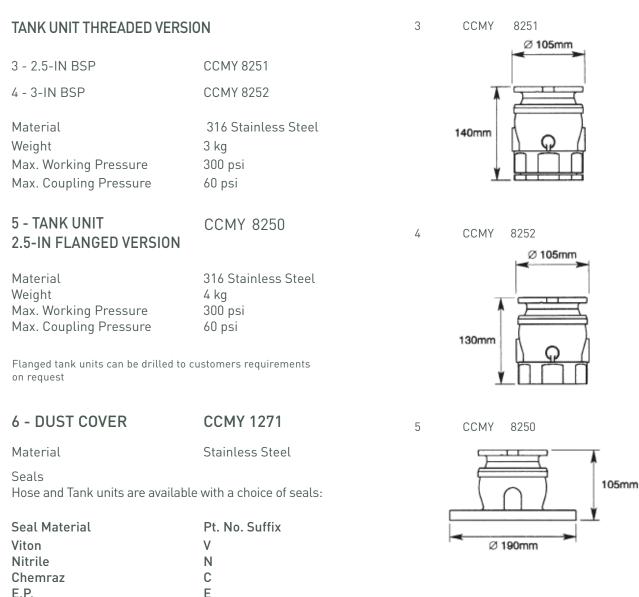

## Fuelling products Couplings 2 1/2 and 3-inch stainless steel self sealing industrial couplings

**Key Dimensions** 