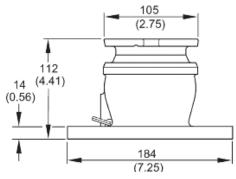

#### 3 - TANK UNIT FLANGED VERSION CCMY 6250N

Material Gunmetal St/Steel,
Structural Plastic
Weight 4.7 kg (10.5 lb)
Max. Working Pressure 175 psi (12 bar)
Test Pressure 265 psi (18 bar)

Flanged tank units are normally supplied undrilled, but can be drilled to customer requirements on request

Dimensions in millimeters (inches)