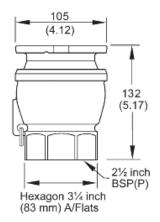

#### 2 - TANK UNIT THREADED VERSION CCMY 6251N\*

Materials
Gunmetal, St/Steel,
Structural Plastic
Weight
2.50 kg (5.53 lb)
Max. Working Pressure
Test Pressure
265 psi (18 bar)

3

5

Dimensions in millimeters (inches)