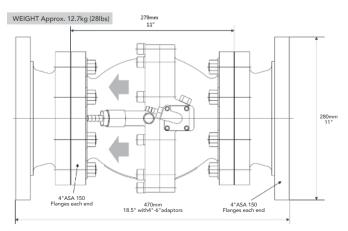

adjusts the pressure drop through the valve by reducing or increasing flow area. The piston is attached via a sealed stem to a diaphragm fitted in a chamber sealed off from the main flow. The diaphragm is exposed on one side to a remotely sensed fuel pressure and on the other side to reference air pressure.

The piston is spring biased to close, thus in the event of diaphragm failure or 'deadman shut off' the valve will always terminate flow.

# 02 Key Features

- High flow rates
- Accurate pressure control and low hysteresis
- Low pressure drop
- Excellent stability at all flow rates
- Flanged 4"ASA 150 lbs.flange
- 4-inch to 6-inch ASA 150 lbs.flange
- Air referenced
- Controlled opening and closure
- Reliable diaphragm operation

# 03 Key Dimensions

#### Specifications and dimensions



# Enabling the Extraordinary

To Fly To Power To Live

#### **Ground Fueling Products**

# CCMY8600M2 4-inch inline pressure controller with deadman

# 03 Key Dimensions

#### Operating pressure control



Pressure Rating Max. Working 12.1bar (175 psi) Pressure

| Max. Test Pressure              | 19.0bar ( 275 psi )              |
|---------------------------------|----------------------------------|
| Max. Flow Rate                  | 4500 1 /min                      |
|                                 | 1000 Imp.gpm                     |
|                                 | 1200 US gpm                      |
| Pressure Drop At Max. Flow Rate | 0.28bar ( 4 psi )                |
| Pressure Control                | ± 0.14bar ( 2 psi )              |
| Air Reference Bias              | 0.