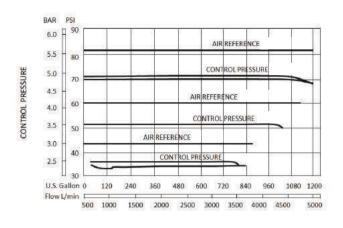

#### Operating pressure control

Pressure Rating Max. Working 12.1bar (175 psi) Pressure

| Max. Test Pressure              | 19.0bar ( 275 psi )              |
|---------------------------------|----------------------------------|
| Max. Flow Rate                  | 4500 1 /min                      |
|                                 | 1000 Imp.gpm                     |
|                                 | 1200 US gpm                      |
| Pressure Drop At Max. Flow Rate | 0.28bar ( 4 psi )                |
| Pressure Control                | ± 0.14bar ( 2 psi )              |
| Air Reference Bias              | 0.7-0.8 bar ( 10-12psi )         |
| DEADMAN                         |                                  |
| Opening Time Approx.            | 10.0 seconds                     |
|                                 | ( adjustable by fixed orifices ) |
| Closing Time Approx.            | 5.0 seconds                      |
| Overshoot At Max. Flow Rate     | 190 Litres                       |
|                                 | 42 Imp.gall                      |
|                                 | 50 US gall                       |