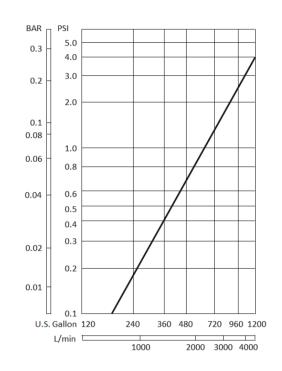

Pressure drop

MEGGÍTT

#### Operating pressure control

Pressure Rating Max. Working 12.1bar (175 psi) Pressure

| Max. Test Pressure              | 19.0bar ( 275 psi )              |
|---------------------------------|----------------------------------|
| Max. Flow Rate                  | 4500 1 /min                      |
|                                 | 1000 Imp.gpm                     |
|                                 | 1200 US gpm                      |
| Pressure Drop At Max. Flow Rate | 0.28bar ( 4 psi )                |
| Pressure Control                | ± 0.14bar ( 2 psi )              |
| Air Reference Bias              | 0.7-0.8 bar ( 10-12psi )         |
| DEADMAN                         |                                  |
| Opening Time Approx.            | 10.0 seconds                     |
|                                 | ( adjustable by fixed orifices ) |
| Closing Time Approx.            | 5.0 seconds                      |
| Overshoot At Max. Flow Rate     | 190 Litres                       |
|                                 | 42 Imp.gall                      |
|                                 | 50 US gall                       |